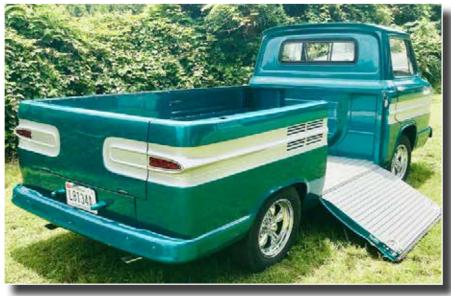

#### Bob Holt's 1961 Corvair rampside truck.

This truck was bought as a total basket case on eBay, and I had it shipped from Washington state to Maryland. It took a total of 4 years on and off to restore. All body panels were hand forged by me, as only some fiberglass were available. The rampside trucks were built from 1961-1964 and then discontinued. They were delivery vehicles primarily, with a 6 cylinder piston-opposed boxer air cooled engine. It has a payload of 3/4 ton, and the side swing-down gate can take 1000 ponds which made it great for loading. These are alsoknown as "FCs" which means forward control. The Corvair 95 emblem refers to the 95 in. Wheel base. I added a few upgrades like an American racing steering wheel, carpet, modified engine lid, automatic transmission, and custom two-tone base/clear paint job. The thing is a blast to drive. and they will make you a rock star as they are unusual and definitely head turners.