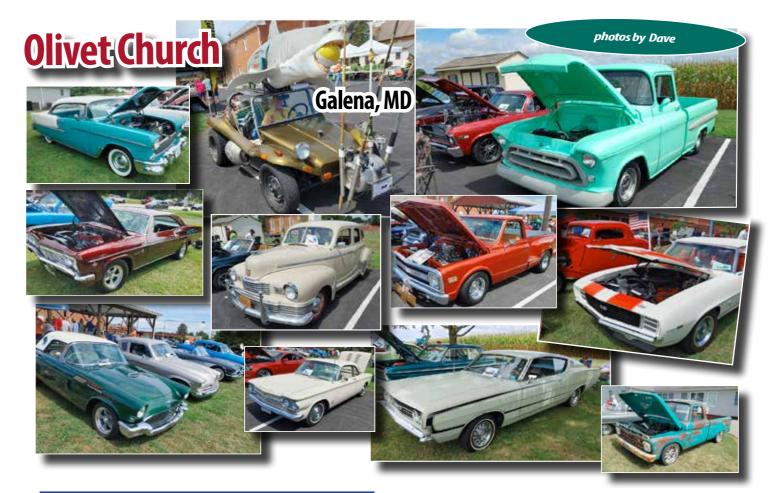

# Self Storage Plus

### 1315 Greenwood Rd Pikesville, MD 21208 just two miles from the 695 Baltimore Beltway

Phone: 443-264-4001

Email: Pikesville@selfstorageplus.com Website: selfstorageplus.com/locations/pikesville

Scan to visit website.

See more photos in our online magazine - visit www.carcruiseguide.com

Car Show & Cruise Guide

# **Charlestown WV**

photos by Paul Hutchins

October/November 2021

See more photos in our online magazine - visit www.carcruiseguide.com

Car Show & Cruise Guide