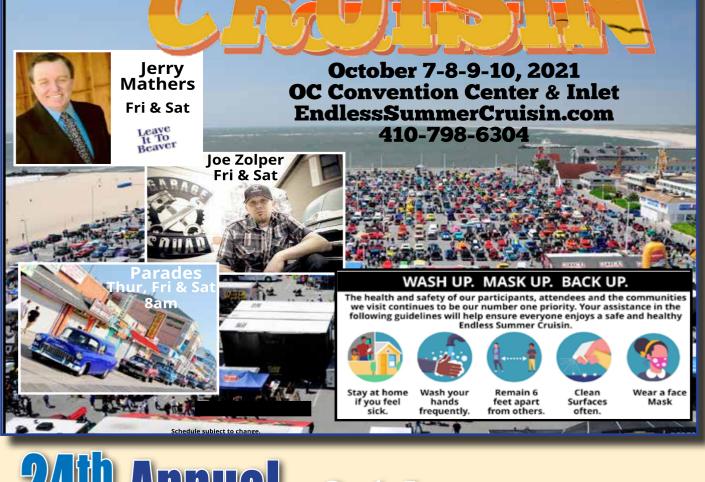

# **ENDLESS SUMMER**

# **ZAU ANNUA October 7-8-9-10, 2021**

Get ready for one of the hottest car shows on the East Coast, the 24th Annual Endless Summer Cruisin Car Show as it returns to the beachside resort town of Ocean City Maryland October 7-8-9-10. This four day automotive event continues to be one of the eastern regions best fall car shows with hot rods, cool classics, customs and more. The epicenter of the event will be the Inlet Parking lot with activities at the OC Convention Center on 40th Street as well as businesses around town.

Scheduled to appear at Endless 2021 is Jerry Mathers best known for his role as Beaver Cleaver on the classic show "Leave it to Beaver." Jerry will be at the OC Convention Center on Friday October 8th and at the Beachside Inlet Saturday October 9th. Also joining the fun will be Joe Zolper from the hit show "Garage Squad." Joe will be at the Beachside Inlet Friday October 8th and at the OC Convention Center on Saturday October 9th.

Some of the top National names in the country will be on display at Manufacturer's Midway located at the Inlet including Advance Auto Parts, Advantage Lifts, AMSOIL, Classic Auto Mall, GEICO, Summit Racing and many more. Also make sure to check out the vendor showroom for all your automotive needs plus jewelry, arts and crafts and more at the Ocean City Convention Center!

Another Endless Summer Cruisin Car Show highlight are the special Boardwalk Parades that will take place Thursday, Friday and Saturday mornings. Parades begin at 8am leaving 27th street and cruisin south along the boardwalk to the Inlet.

Spectator tickets for Endless Summer Cruisin are \$10/day Thursday and Sunday and \$15/day Friday & Saturday. Four day event passes are also available for \$35 at the event. For more information on Endless Summer Cruisin or to register to be a participant visit www.EndlessSummerCruisin.com or call 410-798-6304.