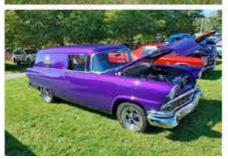

# Self Storage Plus

### 1315 Greenwood Rd Pikesville, MD 21208 just two miles from the 695 Baltimore Beltway

Phone: 443-264-4001

Email: Pikesville@selfstorageplus.com Website: selfstorageplus.com/locations/pikesville

Scan to visit website.

See more photos in our online magazine - visit www.carcruiseguide.com

Car Show & Cruise Guide

# **Charlestown WV**

photos by Paul Hutchins

October/November 2021

See more photos in our online magazine - visit www.carcruiseguide.com

Car Show & Cruise Guide