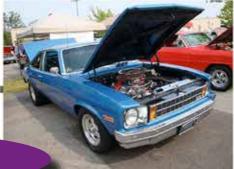

Ernie Meade Car Specialist

Stewart Howden President

Over 8 Acres Under Roof - One Hour West of Phila. - Exit 298 on the PA Turnpike

Aigh Rollers

The High Rollers Car Club had a great turnout of 114 registered vehicles for their Labor Day Car, Truck & Bike Show on 9/7/21 at Ledo Pizza in Bowie, MD. Proceeds from the show will go to the Rudy Ranch Animal Rescue in Harwood, MD; in

Bowie, MD

photos by Anita Hill

Wheels From the Past Car Club held their Labor Day Weekend Show at the Greene Turtle in Edgewater, MD on 9-4-21. A nice turnout of 147 vehicles, and a portion of the proceeds from the Green Turtle were presented to the Eastport Volunteer Fire Co. for \$5200.00.

# Aigh Rollers Bowie, MD

### photos by Anita Hill