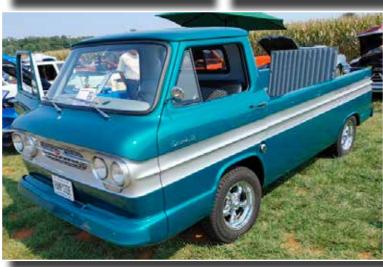

#### Bob Holt's 1961 Corvair rampside truck.

This truck was bought as a total basket case on eBay, and I had it shipped from Washington state to Maryland. It took a total of 4 years on and off to restore. All body panels were hand forged by me, as only some fiberglass were available. The rampside trucks were built from 1961-1964 and then discontinued. They were delivery vehicles primarily, with a 6 cylinder piston-opposed boxer air cooled engine. It has a payload of 3/4 ton, and the side swing-down gate can take 1000 ponds which made it great for loading. These are alsoknown as "FCs" which means forward control. The Corvair 95 emblem refers to the 95 in. Wheel base. I added a few upgrades like an American racing steering wheel, carpet, modified engine lid, automatic transmission, and custom two-tone base/clear paint job. The thing is a blast to drive. and they will make you a rock star as they are unusual and definitely head turners.