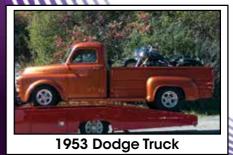

# Dictz Auto Bepair & Body Shop

Dietz Auto Repair and Body Shop offers a wide range of services from frame off restoration to the smallest of repair. Stop in for an estimate on your Collectors car, minor repairs or an over all paint job.

410-879-0100 2817 Belair Road • Fallston, MD 21047 www.dietzauto.com • Family owned for over 30 years!

October/November 2021

46

Car Show & Cruise Guide

*Specializing in:* MUSELE CAR RESTORATION ELASSIC AUTOMOBILE RESTORATION & TURNKEY RACECARS!