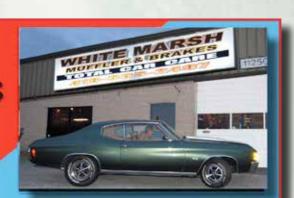

# WHITE MARSH MUFFLER & BRAKES

410-335-2497 11250 PULASKI HWY WHITE MARSH, MD, 21162

#### WHITE MARSH MUFFLER @GMAIL.COM

WE HAVE BUILT MANY AWARD-WINNING SHOW CARS. UNBEATABLE PRICING, RELIABLE SERVICE. SERVING THE COMMUNITY FOR OVER 20 YEARS.

- Custom Dual Exhaust (Stainless Steel or Aluminized Tubing and Mufflers offered)
   Large Diameter Single and Dual Exhaust for Diesel Trucks
- Performance and Stock Engine Rebuilds
- Total Rewiring
- Headers
- Digital/Custom Dashes and Gauges
- Rear Differentials
- General Maintenance on All Your Cars.

### White Marsh Muffler

Family owned and operated for over 30 years. There is not much that John can't diagnose and fix. We are known for bending dual exhaust that others say is impossible. We have been in business for over 20 years. We have built many award winning show cars. Some of our specialty areas are performance exhaust, headers, performance and stock engines, rewiring, dashes, guages, rear differentials, suspensions, and restorations. Our goal is to provide the best service at the best rates without wasting your time.