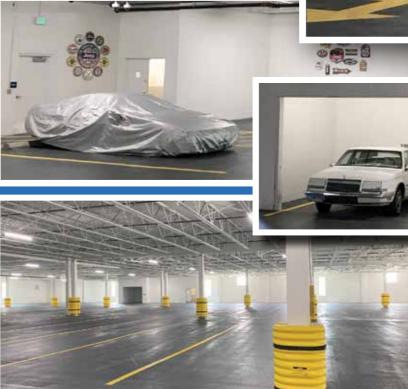

### **NEW Drive-Through Storage Facility with INDOOR Parking!** for Antique Cars, Muscle Cars, Luxury Cars, Motorcycles.

- Month to Month Leasing
- 6:00am-10:00pm Access
- Autopay Options
- Keypad Entry
- Insurance Available

Parking spots range from 9 fit to 26 fit long

Perfect for: Antique Cars, Muscle Cars, Luxury Cars, Motorcycles.

# Self Storage Plus

### 1315 Greenwood Rd Pikesville, MD 21208 just two miles from the 695 Baltimore Beltway

Phone: 443-264-4001

Email: Pikesville@selfstorageplus.com Website: selfstorageplus.com/locations/pikesville

Scan to visit website.