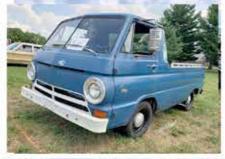

#### Bob Holt's 1961 Corvair rampside truck.

This truck was bought as a total basket case on eBay, and I had it shipped from Washington state to Maryland. It took a total of 4 years on and off to restore. All body panels were hand forged by me, as only some fiberglass were available. The rampside trucks were built from 1961-1964 and then discontinued. They were delivery vehicles primarily, with a 6 cylinder piston-opposed boxer air cooled engine. It has a payload of 3/4 ton, and the side swing-down gate can take 1000 ponds which made it great for loading. These are alsoknown as "FCs" which means forward control. The Corvair 95 emblem refers to the 95 in. Wheel base. I added a few upgrades like an American racing steering wheel, carpet, modified engine lid, automatic transmission, and custom two-tone base/clear paint job. The thing is a blast to drive. and they will make you a rock star as they are unusual and definitely head turners.