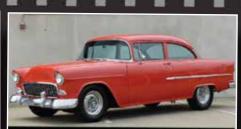

### 1959 Chevrolet Corvette Pasadena, MD to Dallas, TX

1955 Chevrolet Columbia, MD to Gettysburg, PA.

2014 Porsche: From Wash. DC to Moscow, Russia

1964 1/2 Mustang Convertible Parkton, MD to St. Lawrence, France