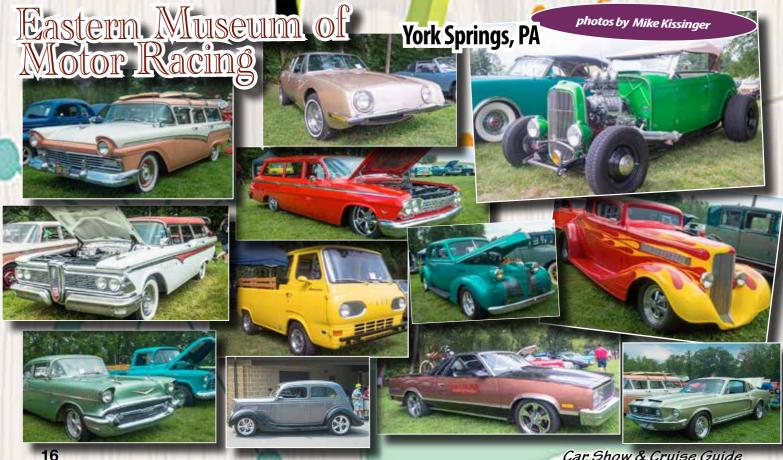

INDOOR Parking!** for Antique Cars, Muscle Cars, Luxury Cars, Motorcycles.



- Month to Month Leasing
- 6:00am-10:00pm Access
- Autopay Options
- Keypad Entry
- Insurance Available

Parking spots range from 9 fit to 26 fit long

Perfect for: Antique Cars, Muscle Cars, Luxury Cars, Motorcycles.

# Self Storage Plus







### 1315 Greenwood Rd Pikesville, MD 21208 just two miles from the 695 Baltimore Beltway

Phone: 443-264-4001

Email: Pikesville@selfstorageplus.com Website: selfstorageplus.com/locations/pikesville

Scan to visit website.





See more photos in our online magazine - visit www.carcruiseguide.com





Car Show & Cruise Guide

# **Charlestown WV**

photos by Paul Hutchins





October/November 2021



See more photos in our online magazine - visit www.carcruiseguide.com



Car Show & Cruise Guide

# **ENDLESS SUMMER**



# **ZAU ANNUA October 7-8-9-10, 2021**

Get ready for one of the hottest car shows on the East Coast, the 24th Annual Endless Summer Cruisin Car Show as it returns to the beachside resort town of Ocean City Maryland October 7-8-9-10. This four day automotive event continues to be one of the eastern regions best fall car shows with hot rods, cool classics, customs and more. The epicenter of the event will be the Inlet Parking lot with activities at the OC Convention Center on 40th Street as well as businesses around town.

Scheduled to appear at Endless 2021 is Jerry Mathers best known for his role as Beaver Cleaver on the classic show "Leave it to Beaver." Jerry will be at the OC Convention Center on Friday October 8th and at the Beachside