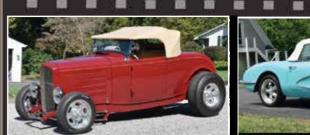

### 1959 Chevrolet Corvette Pasadena, MD to Dallas, TX

1955 Chevrolet Columbia, MD to Gettysburg, PA.

2014 Porsche: From Wash. DC to Moscow, Russia

1964 1/2 Mustang Convertible Parkton, MD to St. Lawrence, France