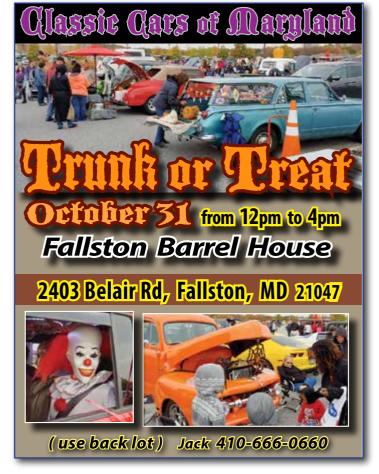

Sue Island Fall Car Show Sunday October 24 from 10-3 900 Baltimore Yacht Club Rd. Essex, Md. 21221 Reg \$15 pre-1985 vehicles only 410-574-0009 see ad in October issue

Classic Cars of MD Trunk or Treat Oct 31 from 12pm to 4pm Fallston Barrel House 2403 Belair Rd, Fallston, MD 21047 (use back lot) Jack 410-666-0660 SEE AD IN OCTOBER SSUE

#### Classic Cars of MD Trunk or Treat Oct 31

from 12pm to 4pm Fallston Barrel House 2403 Belair Rd, Fallston, MD 21047 (use back lot) Jack 410-666-0660 see ad in october ssue