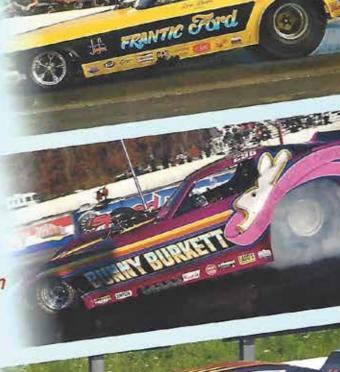

# DRAG RACING CAR SHOW & SWAP MEET OCTOBER 23, 2021

Test & Tune Starts 9:00 am Vendor Setup 7:30 am

SWAP VENDORS - \$40 15' WIDE SPACE CAR SHOW - \$20 TEST & TUNE - \$50 SPECTATOR - Only \$10 per person Watch the Cars Race! Better than Sitting in a Parking Lot!

DRAG RACING OPEN TO ALL MAKES & MODELS INCLUDES TRUCKS AND BIKES

CLUB RACING United Nostalgia Stock Superstock

FOR MORE INFO CALL JOHN: 302-544-0306

1916 Theodore Rd, Rising Sun, MD 21911

Street Survivors Glen Burnie, MD