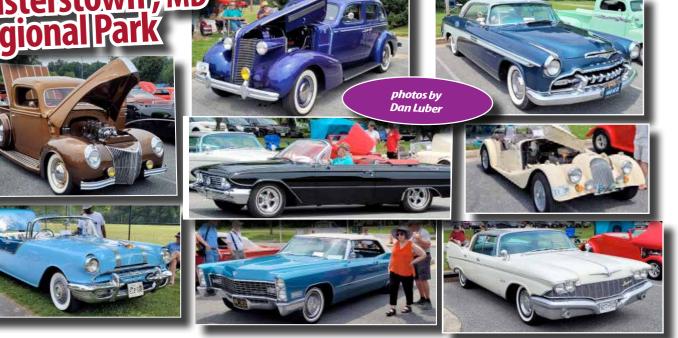

# Reisterstown, MD Regional Park

# Sunday, October 24 10-3 pm

Our Judges will be awarding 1st, 2nd, & 3rd. place in Original- Mild Mod-Custom - Hot Rod Plus Top 25 & Special Awards

\$15 Registration at Show Pre-1985 Vehicles only Portions of Proceeds benefit Faithful **Friends Shelter** 

900 Baltimore Yacht Club Rd, Essex, MD 21221 thenewsueisland@gmail.com / 410-574-0009