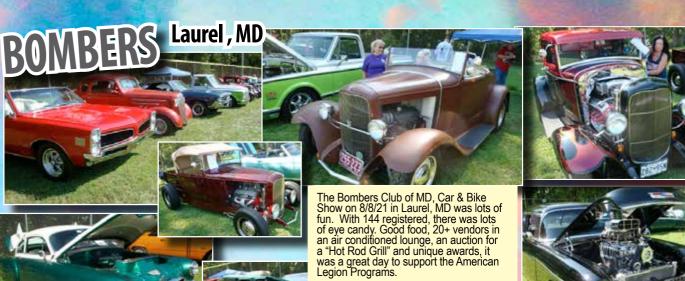

Auto Parts, Advantage Lifts, AMSOIL, Classic Auto Mall, GEICO, Summit Racing and many more. Also make sure to check out the vendor showroom for all your automotive needs plus jewelry, arts and crafts and more at the Ocean City Convention Center!

Another Endless Summer Cruisin Car Show highlight are the special Boardwalk Parades that will take place Thursday, Friday and Saturday mornings. Parades begin at 8am leaving 27th street and cruisin south along the boardwalk to the Inlet.

Spectator tickets for Endless Summer Cruisin are \$10/day Thursday and Sunday and \$15/day Friday & Saturday. Four day event passes are also available for \$35 at the event. For more information on Endless Summer Cruisin or to register to be a participant visit www.EndlessSummerCruisin.com or call 410-798-6304.







The Asphalt Angels of Maryland held their "Summer Sizzler" Car Show on 7/25/21. Perfect

show name to describe the weather! Having 129 vehicles registered, food

trucks, an ice cream truck, lots of raffle items and awards, this show was lots

of fun



photos by Anita Hill

Rock n Roll

Bowie, MD









See more photos in our online magazine - visit www.carcruiseguide.com

Car Show & Cruise Guide

18

# BOMBERS Laurel, MD























photos by Anita Hill





















photos by Anita Hill













# **PRIDE & JOY** IS OUR PRIDE AND JOY



### Classic Auto Mall | The Ultimate Destination for Classic & Specialty Cars



### CONSIGNMENTS INVITED | Single Car or Entire Collections Worldwide Marketing Coverage • Proven Results

Your Significant Collectible is Metic