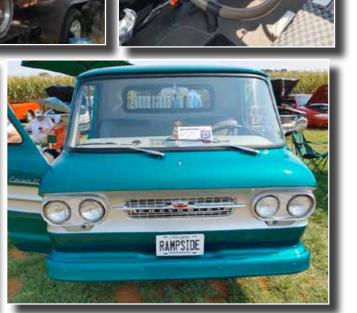

#### Bob Holt's 1961 Corvair rampside truck.

This truck was bought as a total basket case on eBay, and I had it shipped from Washington state to Maryland. It took a total of 4 years on and off to restore. All body panels were hand forged by me, as only some fiberglass were available. The rampside trucks were built from 1961-1964 and then discontinued. They were delivery vehicles primarily, with a 6 cylinder piston-opposed boxer air cooled engine. It has a payload of 3/4 ton, and the side swing-down gate can take 1000 ponds which made it great for loading. These are alsoknown as "FCs" which means forward control. The Corvair 95 emblem refers to the 95 in. Wheel base. I added a few upgrades like an American racing steering wheel, carpet, modified engine lid, automatic transmission, and custom two-tone base/clear paint job. The thing is a blast to drive. and they will make you a rock star as they are unusual and definitely head turners.