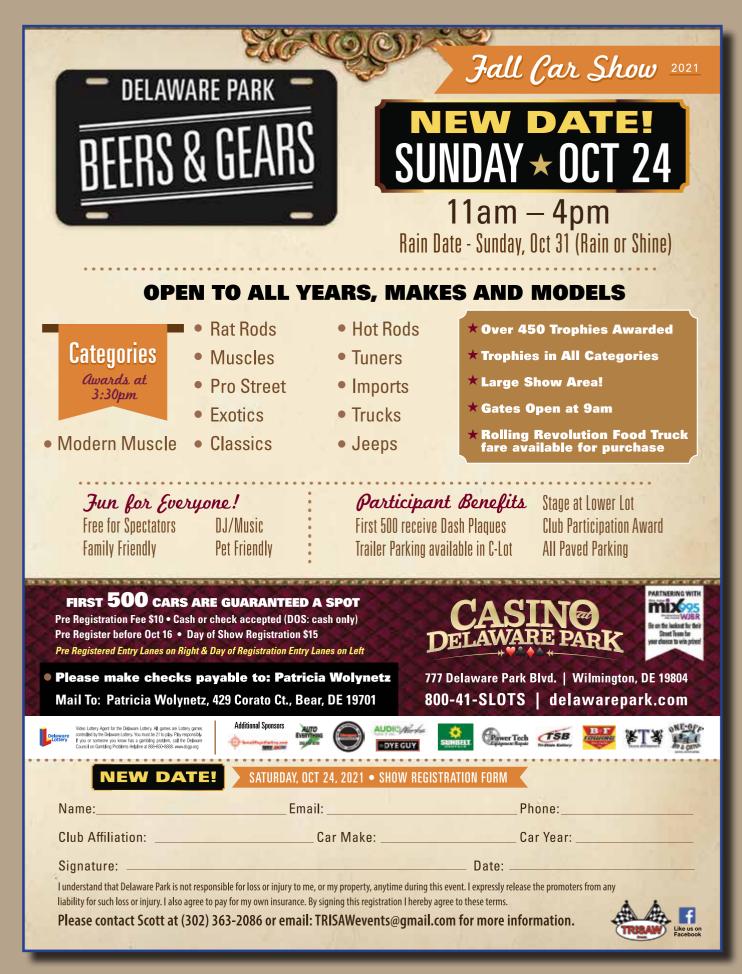

#### Boulevard Trunk Or Treat Oct 23 starts @ 5pm 3491 Merchants

Blvd. Abingdon, Md Jim 443-299-8099 see ad in this issue

**Beers & Gears October 24** from 11-4 777 Delaware Park Blvd. Wilmington, De. 19804 Pre Reg by 10/16 for \$ 10/ DOS \$15 open to al Scott 302-363-2086 see ad in this issue ( note: changed date)

#### Beers & Gears October 24 from

11-4 777 Delaware Park Blvd. Wilmington, De. 19804 Pre Reg by 10/16 for \$ 10/ DOS \$15 open to al Scott 302-363-2086 see ad in this issue (note: changed date)

I

I.

1

н

н

н