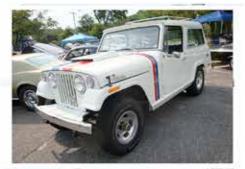

Ernie Meade Car Specialist

Stewart Howden President

Over 8 Acres Under Roof - One Hour West of Phila. - Exit 298 on the PA Turnpike

Aigh Rollers

The High Rollers Car Club had a great turnout of 114 registered vehicles for their Labor Day Car, Truck & Bike Show on 9/7/21 at Ledo Pizza in Bowie, MD. Proceeds from the show will go to the Rudy Ranch Animal Rescue in Harwood, MD; in

Bowie, MD

photos by Anita Hill

Wheels From the Past Car Club held their Labor Day Weekend Show at the Greene Turtle in Edgewater, MD on 9-4-21. A nice turnout of 147 vehicles, and a portion of the proceeds from the Green Turtle were presented to the Eastport Volunteer Fire Co. for \$5200.00.

# Aigh Rollers Bowie, MD

### photos by Anita Hill