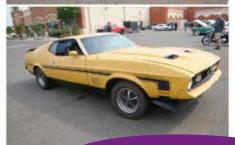

The Asphalt Angels of Maryland held their "Summer Sizzler" Car Show on 7/25/21. Perfect

show name to describe the weather! Having 129 vehicles registered, food

trucks, an ice cream truck, lots of raffle items and awards, this show was lots

of fun

photos by Anita Hill

Rock n Roll

Bowie, MD

See more photos in our online magazine - visit www.carcruiseguide.com

Car Show & Cruise Guide

18