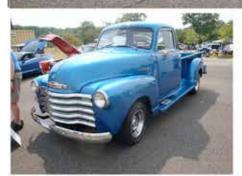

#### Bob Holt's 1961 Corvair rampside truck.

This truck was bought as a total basket case on eBay, and I had it shipped from Washington state to Maryland. It took a total of 4 years on and off to restore. All body panels were hand forged by me, as only some fiberglass were available. The rampside trucks were built from 1961-1964 and then discontinued. They were delivery vehicles primarily, with a 6 cylinder piston-opposed boxer air cooled engine. It has a payload of 3/4 ton, and the side swing-down gate can take 1000 ponds which made it great for loading. These are alsoknown as "FCs" which means forward control. The Corvair 95 emblem refers to the 95 in. Wheel base. I added a few upgrades like an American racing steering wheel, carpet, modified engine lid, automatic transmission, and custom two-tone base/clear paint job. The thing is a blast to drive. and they will make you a rock star as they are unusual and definitely head turners.