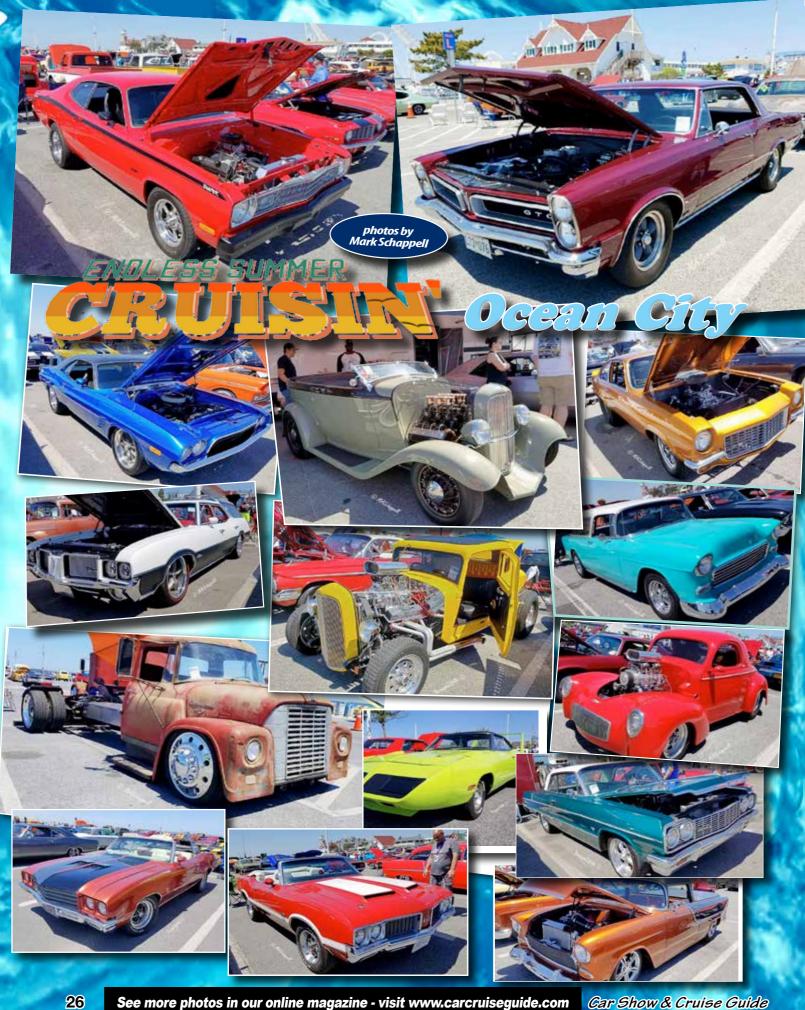

# **ENDLESS SUMMER**

# **ZAU ANNUA October 7-8-9-10, 2021**

Get ready for one of the hottest car shows on the East Coast, the 24th Annual Endless Summer Cruisin Car Show as it returns to the beachside resort town of Ocean City Maryland October 7-8-9-10. This four day automotive event continues to be one of the eastern regions best fall car shows with hot rods, cool classics, customs and more. The epicenter of the event will be the Inlet Parking lot with activities at the OC Convention Center on 40th Street as well as businesses around town.

Scheduled to appear at Endless 2021 is Jerry Mathers best known for his role as Beaver Cleaver on the classic show "Leave it to Beaver." Jerry will be at the OC Convention Center on Friday October 8th and at the Beachside Inlet Saturday October 9th. Also joining the fun will be Joe Zolper from the hit show "Garage Squad." Joe will be at the Beachside Inlet Friday October 8th and at the OC Convention Center on Saturday October 9th.

Some of the top National names in the country will be on display at Manufacturer's Midway located at the Inlet including Advance Auto Parts, Advantage Lifts, AMSOIL, Classic Auto Mall, GEICO, Summit Racing and many more. Also make sure to check out the vendor showroom for all your automotive needs plus jewelry, arts and crafts and more at the Ocean City Convention Center!

Another Endless Summer Cruisin Car Show highlight are the special Boardwalk Parades that will take place Thursday, Friday and Saturday mornings. Parades begin at 8am leaving 27th street and cruisin south along the boardwalk to the Inlet.

Spectator tickets for Endless Summer Cruisin are \$10/day Thursday and Sunday and \$15/day Friday & Saturday. Four day event passes are also available for \$35 at the event. For more information on Endless Summer Cruisin or to register to be a participant visit www.EndlessSummerCruisin.com or call 410-798-6304.