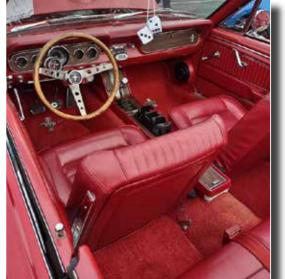

### Ronald Valeu's 1966 Mustang Convertible

This Mustang sold in New Jersey, March 1966 as 6 cylinder/Auto. In 1999, as the third owner, Nick Brindis, Mayor, decided to restore the car as a mild Restomod. The car spent the next two years under the care of Joe Palmere, Garden State Mustang NJ, who did extensive work from bumper to bump-

er. The Mustang is now powered by a 1970 302, bored.30 over, balanced, blue printed, hi-pro spec hydraulic cam, three two barrels by Pony Carburetor, polished exhaust and intake runners, Boss 302 windage tray, aluminum radiator, electric fan, polished ceramic headers, 2 1/2 inch stainless steel exhaust, rack and pinion custom by Randall's, front disc brakes. to compliment the power it has a T-5 Tremec with a cable activated Ram clutch, aluminum drive line, nine inch rear posi-traction with 3:50 gears by Perogies Enterprises, traction bars Traction Master. The car remains factory Candy Apple Red with matching Red Pony Interior and White convertible top, 15"x 8"Style wheels on BFG Radials. The car was purchased from Ron Kaufhold of Lancaster Archery, October 21, 2021, who had it for the last 15 years. The Mustang now

resides in Lititz Pennsylvania and driven as much as possible.

Have a Car or Truck with an interesting story? Or some cool old photos?

Why not share it with our readers and see it printed in the magazine!