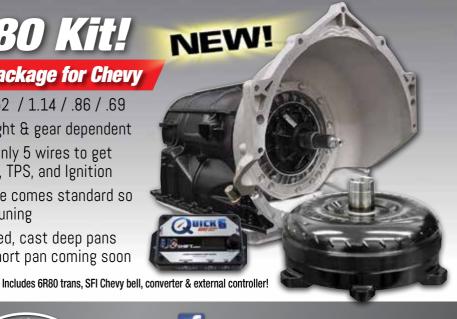

# Chevy 6R80 Kit! NEW!

### **6R80 Ultimate Street Package for Chevy**

- Gear ratios: 4.17 / 2.34 / 1.52 / 1.14 / .86 / .69
- 500-1000 HP options weight & gear dependent
- US Shift Quick 6 box needs only 5 wires to get running: Power, Ground, Tach, TPS, and Ignition
- "Shift in Progress" signal wire comes standard so torque cut can be added to tuning
- Stock short steel pan included, cast deep pans available - Moroso fabbed short pan coming soon
- 2WD and 4x4 build option