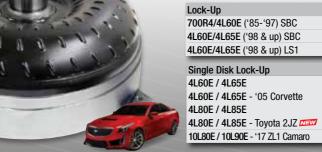

### For Corvette, Camaro, CTS-V & more! Hellcat coming soon!

| l | Triple Disk Lock-Up                   | Part # |
|---|---------------------------------------|--------|
|   | 4L60E / 4L65E                         | 708347 |
|   | 4L60E / 4L65E - C5 Corvette '97-'04   | 708344 |
|   | 4L60E / 4L65E - C6 Corvette '05       | 708349 |
|   | 4L80E / 4L85E                         | 708348 |
|   | 4L80E / 4L85E - Toyota 2JZ MEW        | 708342 |
|   | 6L80E / 6L85E / 6L90E                 | 708340 |
|   | 6L80E / 6L85E / 6L90E - '06-'14 Vette | 708345 |
|   | 8L80E / 8L90E - '16+ Camaro, CTS-V    | 708350 |
|   | 8L80E / 8L90E - Late '14+ Corvette    | 708351 |