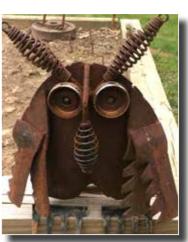

# **Brian Patterson Metal Art**

Brian is a welder and fabricator from Winterstown, PA. In his spare time he creates these beautiful works of art using old auto parts and scrap metal. Check out his rods and choppers. He also does yard art like below.

Bpatterson68@gmail.com

February/March 2023 29