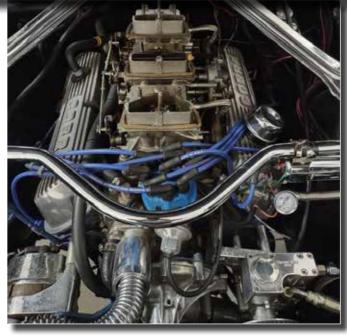

er. The Mustang is now powered by a 1970 302, bored.30 over, balanced, blue printed, hi-pro spec hydraulic cam, three two barrels by Pony Carburetor, polished exhaust and intake runners, Boss 302 windage tray, aluminum radiator, electric fan, polished ceramic headers, 2 1/2 inch stainless steel exhaust, rack and pinion custom by Randall's, front disc brakes. to compliment the power it has a T-5 Tremec with a cable activated Ram clutch, aluminum drive line, nine inch rear posi-traction with 3:50 gears by Perogies Enterprises, traction bars Traction Master. The car remains factory Candy Apple Red with matching Red Pony Interior and White convertible top, 15"x 8"Style wheels on BFG Radials. The car was purchased from Ron Kaufhold of Lancaster Archery, October 21, 2021, who had it for the last 15 years. The Mustang now