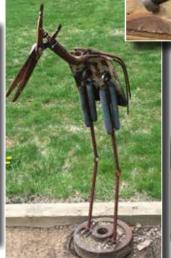

# **Brian Patterson Metal Art**

Brian is a welder and fabricator from Winterstown, PA. In his spare time he creates these beautiful works of art using old auto parts and scrap metal. Check out his rods and choppers. He also does yard art like below.

Bpatterson68@gmail.com

February/March 2023 29