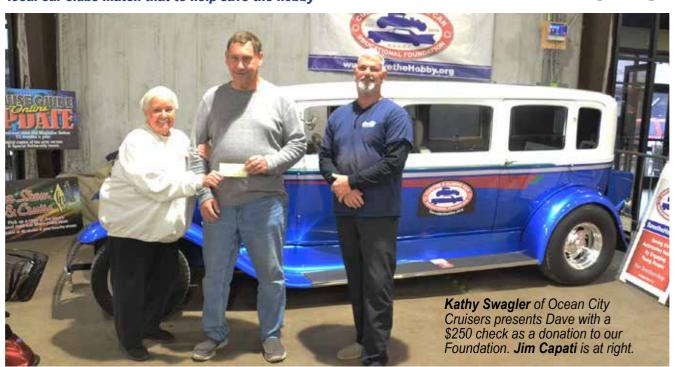

And at the **Indoor Nationals**, my friend **Kathy Swagler** from the **Ocean City Cruisers** gave the magazine a nice donation, along with one for our foundation. All of this is much appreciated, and lets me know you all appreciate what I and my friends are doing to keep your hobby informed.

I would like to thank the **Ocean City Cruisers** and **Jim Maguire** for their recent donations to the Foundation at the **East Coast Indoor Nationals** in **Timonium**. It is the clubs and individuals such as these that make our work possible! Hoping that many, many will follow suit in the upcoming year.

I'll see you in the return road.... - **Doug** 

The Ocean City Cruises have donated \$250 every year to our cause. They ask that the rest of the local car clubs match that to help save the hobby