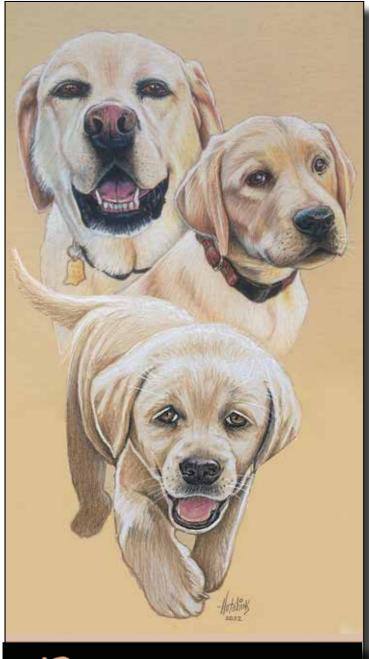

# Pet Portraits

Original, hand-drawn pastel artwork from your favorite photo, framed and ready to hang. Makes a great special gift and keepsake. 11" X 14" only \$149

send your photo to: paulhutchinsartL46@gmail.com

Glen Arm 410-817-4270 See my gallery at

www.paulhutchinsart.com