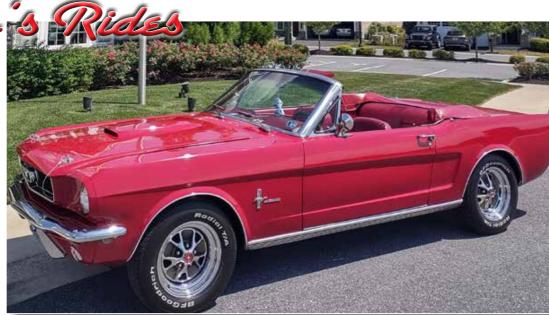

### Ronald Valeu's 1966 Mustang Convertible

This Mustang sold in New Jersey, March 1966 as 6 cylinder/Auto. In 1999, as the third owner, Nick Brindis, Mayor, decided to restore the car as a mild Restomod. The car spent the next two years under the care of Joe Palmere, Garden State Mustang NJ, who did extensive work from bumper to bump-

er. The Mustang is now powered by a 1970 302, bored.30 over, balanced, blue printed, hi-pro spec hydraulic cam, three two barrels by Pony Carburetor, polished exhaust and intake runners, Boss 302 windage tray, aluminum radiator, electric fan, polished ceramic headers, 2 1/2 inch stainless steel exhaust, rack and pinion custom by Randall's, front disc brakes. to compliment the power it has a T-5 Tremec with a cable activated Ram clutch, aluminum drive line, nine inch rear posi-traction with 3:50 gears by Perogies Enterprises, traction bars Traction Master. The car remains factory Candy Apple Red with matching Red Pony Interior and White convertible top, 15"x 8"Style wheels on BFG Radials. The car was purchased from Ron Kaufhold of Lancaster Archery, October 21, 2021, who had it for the last 15 years. The Mustang now

resides in Lititz Pennsylvania and driven as much as possible.

Have a Car or Truck with an interesting story? Or some cool old photos?

Why not share it with our readers and see it printed in the magazine!