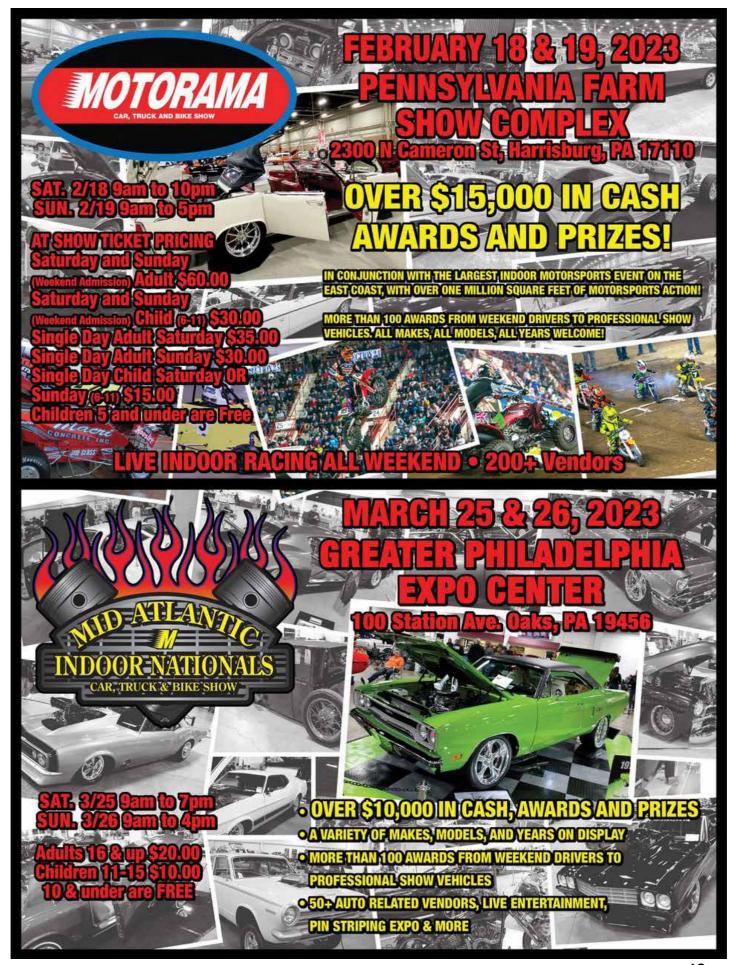

Motorama Events Rod, Custom & Tuner Car Show Feb 18 & 19 Pa Farm Show Complex 2300 Cameron St. Harrisburg, Pa. Dan 717-865-2085 www.motoramaproductions.com See ad in this issue

Mid Atlantic Indoor Nationals Car & Bike Show March 25 & 26 Held at the Greater Philadelphia Expo Center in Oaks, Pa . –See ad in this issue www.motoramaproductions.com

**Del Rods Spring Kick-off Show. April 9,** from 10-2 Greentree Plaza Rt 8 Dover, DE 19904 Reg \$15.00 Food Available, DJ, Trophy's 302-674-5365